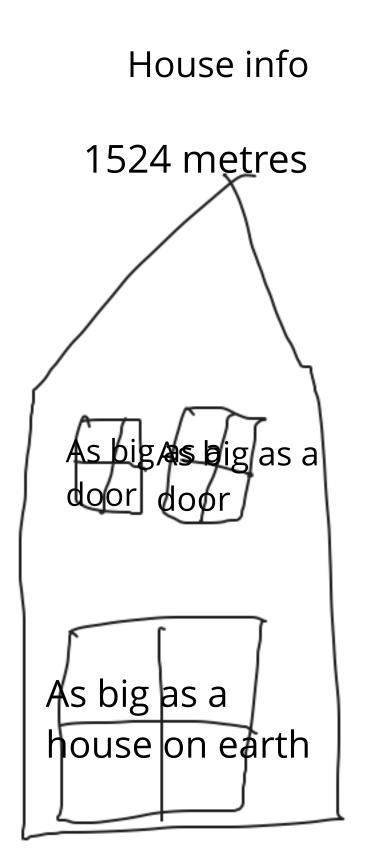

#### Houses inside

#### Bedroom

#### Pool

ZURITOTION anoder q K B 2 P 8 6 Ø M Ľ, 19h (h b 0 2 8 ( 7 Ŕ å gramer 12 the same leave out