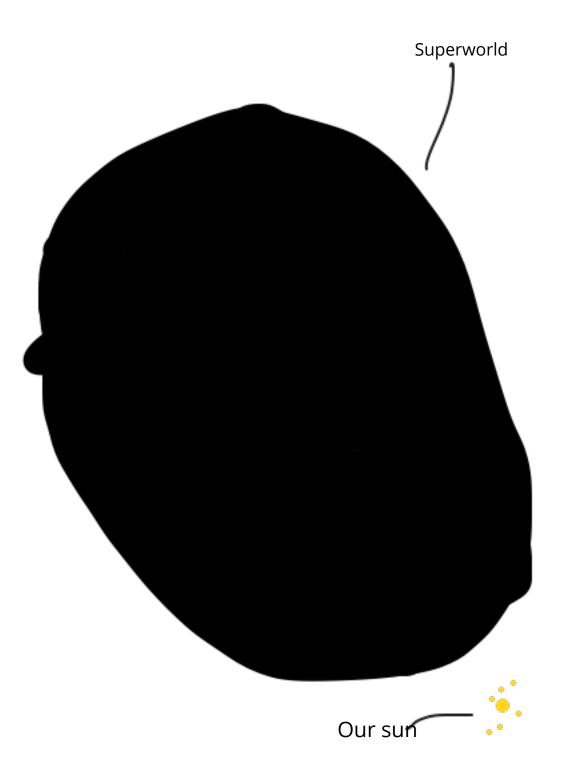

w, since the first chapter you have heard much about the "<u>Magic Rock</u>". The rest of this chapter will be focussing on the Magic Rock. The Magic Rock was first found on a beach.



#### The magic rock had officially named Superworld "kleaopastroth"



If there is an emergency near Superworld every body types in the code 777



The castle transforms into the super boat if you type in the code 888



One way to get superpowers is from the shop. It costs \$ 100 to get superpowers. The smallest banknote is \$400



## In Superworld there is no coins and no cents



#### If you wait a day you get a superpower !



# In Superworld they <u>used</u> to eat towels



#### In Superworld there are two continents and countries : shiost and peetst



## Superworld is as big as 1000 times our sun





#### Animal types



#### Houses inside

#### Bedroom



#### Pool





ZURITOTION anoder q K B 2 P 8 6 Ø M Ľ, 19h (h b 0 2 8 ( 7 Ŕ å gramer 12 the same leave out