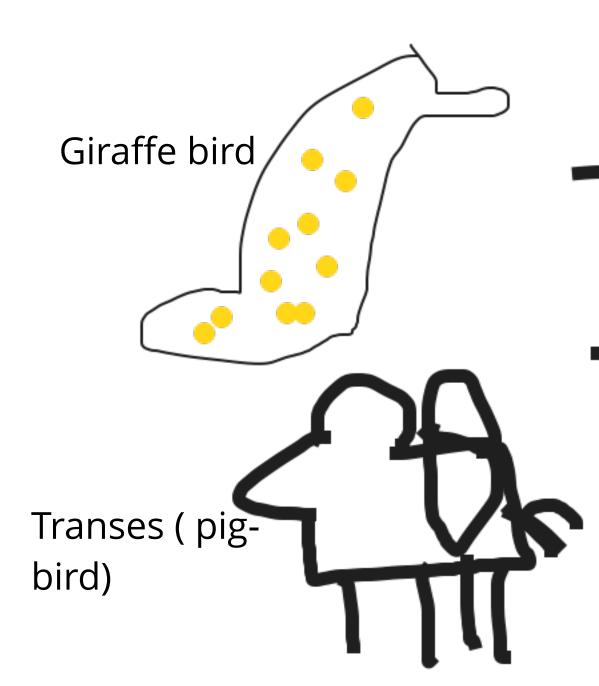

ter you have heard much about the "<u>Magic Rock</u>". The rest of this chapter will be focussing on the Magic Rock. The Magic Rock was first found on a beach.



#### The magic rock had officially named Superworld "kleaopastroth"



If there is an emergency near Superworld every body types in the code 777



The castle transforms into the super boat if you type in the code 888



One way to get superpowers is from the shop. It costs \$ 100 to get superpowers. The smallest banknote is \$400



## In Superworld there is no coins and no cents



#### If you wait a day you get a superpower !



# In Superworld they <u>used</u> to eat towels



#### In Superworld there are two continents and countries : shiost and peetst



## Superworld is as big as 1000 times our sun





#### Animal types



#### Houses inside

#### Bedroom



#### Pool





ZURITOTION anoder q K B 2 P 8 6 Ø M Ľ, 19h (h b 0 2 8 ( 7 Ŕ å gramer 12 the same leave out